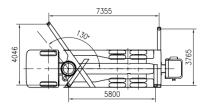

## ZOOMLION

32X-4Z

Note: Demensions denpend on truck. Demensions in mm.

Full support

Right/Left side support

Front support

Z00MLION 32X-4Z

Phone: 021 273 7369 E-mail: info@lw-equipment.com