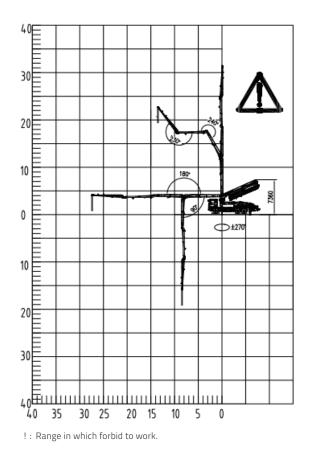

#### BOOM B4Z 32

| Maximum vertical reach                                    | m    | 31.4       |
|-----------------------------------------------------------|------|------------|
| Maximum horizontal reach<br>(from center of slewing axis) | m    | 27.4       |
| Maximum depth reach                                       | m    | 19.1       |
| Minimum unfolding height                                  | m    | 7.36       |
| Section numbers                                           |      | 4          |
| Boom type                                                 |      | Z          |
| Pipeline diameter                                         | mm   | 125        |
| PUMP PU1206                                               |      |            |
| Maximum theorical output                                  | m³/h | 120/70     |
| Maximum theorical pressure on concrete                    | bar  | 60/100     |
| Concrete cylinders (diam. × stroke)                       | mm   | 230 x 1650 |
| Hydraulic circuit                                         |      | Open       |
| CHASSIS                                                   |      |            |
| Chassis brand                                             | m³/h | Sinotruk   |
| Engine power                                              | kW   | 284/294    |
| Emission standard                                         |      | Euro 3/4   |
|                                                           |      |            |

## ZOOMLION

32X-4Z

Note: Demensions denpend on truck. Demensions in mm.

Full support

Right/Left side support

Front support

Z00MLION 32X-4Z

Phone: 021 273 7369 E-mail: info@lw-equipment.com