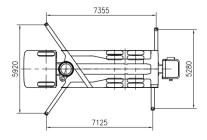

## ZOOMLION

32X-4Z

Note: Demensions denpend on truck. Demensions in mm.

Full support

Right/Left side support

Front support

Z00MLION 32X-4Z

Phone: 021 273 7369 E-mail: info@lw-equipment.com