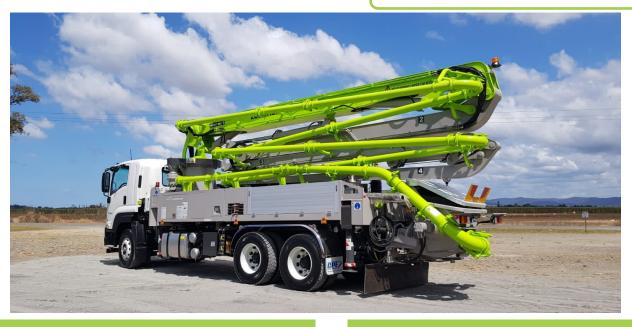

## ZOOMLION

# 32X-4Z

### TRUCK-MOUNTED CONCRETE PUMP

Placing boom Pumping unit Driven by Chassis B4Z 32 PU1207 Gearbox PTO 6×4