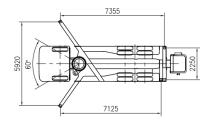

## ZOOMLION

32X-4Z

Note: Demensions denpend on truck. Demensions in mm.

Full support

Right/Left side support

Front support

Z00MLION 32X-4Z

Phone: 021 273 7369 E-mail: info@lw-equipment.com