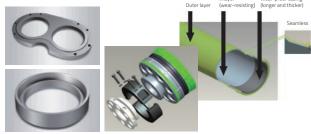

| m³/h | Sinotruk   |
| Engine power                                              | kW   | 284/294    |
| Emission standard                                         |      | Euro 3/4   |
|                                                           |      |            |

### **Product Highlight**

Energy saving



The 4th self-adaptive variable power technology saves fuel by 10%.

- High reliability:Fatigue optimization design
  Service life of boom structure: 8 years or 400,000 m<sup>3</sup> without crack, making it equivalent to European standard.
- Intelligence : 3-level fault self-diagnosis
  Full self-diagnosis before, after and during pumping to ensure working safely.
   With 31 inserted sensors, execute 61 self-diagnosis items.
- Low Mantenance Cost



Wearing parts have long service life.

## ZOOMLION

32X-4Z



Note: Demensions denpend on truck. Demensions in mm.





Full support



Right/Left side support



Front support



Z00MLION 32X-4Z

Phone: 021 273 7369 E-mail: info@lw-equipment.com

Add: 781 Te Atatu Road, Peninsula, Auckland, 0610 Web:lw-equipment.com