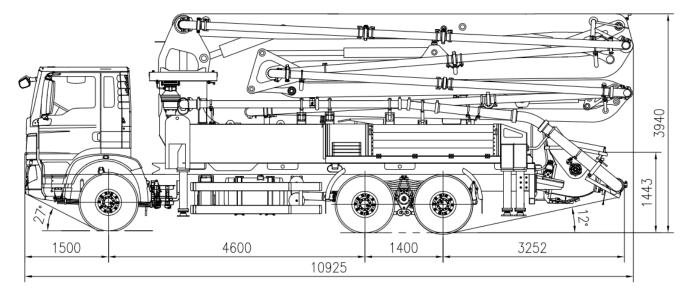

## ZOOMLION

32X-4Z

Note: Demensions denpend on truck. Demensions in mm.

Full support

Right/Left side support

Front support

Z00MLION 32X-4Z

Phone: 021 273 7369 E-mail: info@lw-equipment.com